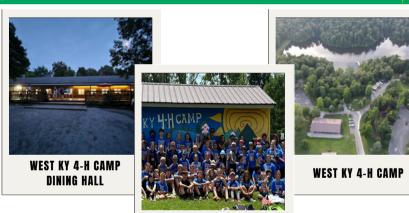

### 🞇 4-H Camp Dates...May 27-30, 2025 👭

West KY 4-H Camp is located at Dawson Springs on a 300 acre gated area with a swimming pool, lake, nature huts, high and low ropes, horseback riding, fishing, horticulture, technology, canoeing, crafts, basketball, volleyball, softball, dining hall, gaga ball pits, nine square, outdoor cooking area, archery course, rifle range, campfire, air conditioned cabins, bath houses, water slide, health care professional on site, hammocks, rocking chairs, meal time, snacks, screened and trained camp staff and volunteers, teamwork, leadership, confidence building, games, dancing, singing, laughs and giggles, quiet time, FUN activities for 9 to 14 year olds, lifetime memories with about 350 new friends!!! All cabins are air conditioned and have been recently updated! All campers will be provided nourishing meals that meet guidelines for healthy eating. Campers will have access to qualified emergency health care if ever needed!